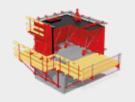

#### **TUNNEL FORM SYSTEMS**

ERTF Modular Tunnel Form System

MKTF Modified Tunnel Form System

TRTF Classic Tunnel Form System