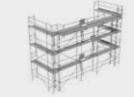

#### FACADE AND ACCESS SCAFFOLDING SYSTEMS

MESA CUPLOCK Stair-Cup Type Facade / Facade Scaffolding Working Scaffolding System System

MESA AL70