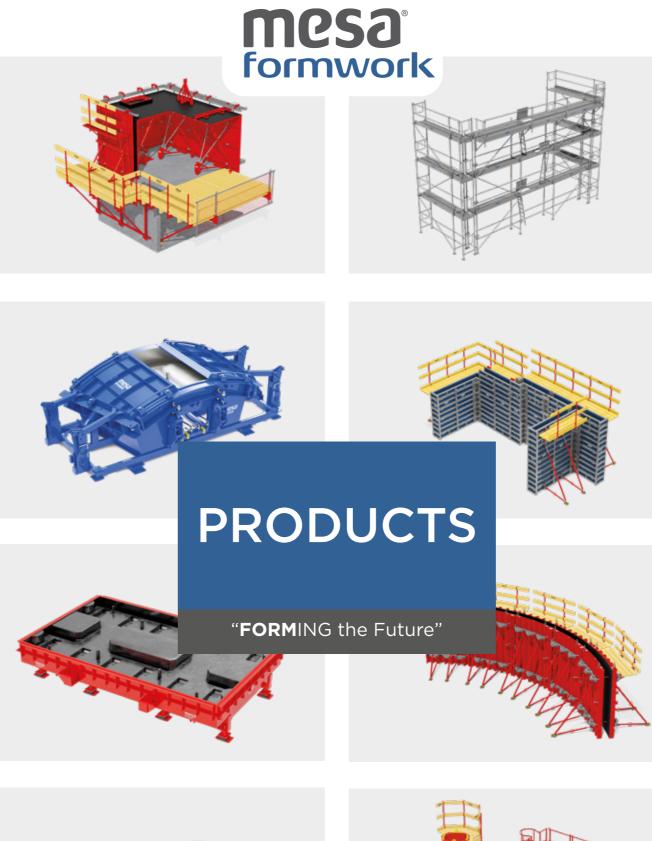

#### **TUNNEL FORM SYSTEMS**

ERTF Modular Tunnel Form System

MKTF Modified Tunnel Form System

TRTF Classic Tunnel Form System

#### WALL FORM SYSTEMS

Plywood Faced Wall Form Steel Faced Wall Form System

Steel Faced Adjustable

FLEXO

System

Plywood Faced Adjustable

PLEXO

Circular Wall Form System Circular Wall Form System

REVOLA Steel Framed Wall Form System

LOGICA Steel Framed Wall Form System

PIER

Column Form

FORKED COLUMN Special Steel faced Special Steel faced Column Form

#### FACADE AND ACCESS SCAFFOLDING SYSTEMS

MESA CUPLOCK Stair-Cup Type Facade / Facade Scaffolding Working Scaffolding System System

MESA AL70

#### **SLAB FORM - SHORING SYSTEMS**

MESA LOCK Cup lock Shoring System

MESA FLEX Mesa Flex Shoring and Table Formwork System

## "FORMING the Future"

Plywood Faced Column Form System

**COLUMN FORM SYSTEMS** 

STILO Steel faced Circular Column Steel framed Column Form System

Form System

TBM TUNNELS Segment Moulds

UNDERGROUND TUNNEL FORM SYSTEMS

NATM TUNNELS Travelling Tunnel Formwork

Carousel System Sleeper

TURNOUT BEARERS Formwork for the Production of Turnout Bearers

SLAB TRACK MOULD

PIER Special Steel faced Column Form

MESA SAFE Construction Safety System

MESA PROP Adjustable Prop and Table System

## CLIMBING PLATFORM SYSTEMS

Crane Lifted Rail Guided Climbing Platform

HCP Hydraulic Climbing Platform System

WSP Climbing Platform System Wind Shield Platform

### PRECAST MOULD SYSTEMS

I BEAM Precast Mould

**RETAINING WALL** Precast Mould

MANHOLE Precast Mould

V-BEAM BRIDGE Precast Mould

www.mesaformwork.com