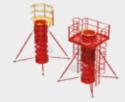

### PRECAST MOULD SYSTEMS

I BEAM Precast Mould

**RETAINING WALL** Precast Mould

MANHOLE Precast Mould

V-BEAM BRIDGE Precast Mould

www.mesaformwork.com