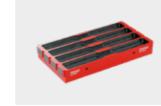

NATM TUNNELS Travelling Tunnel Formwork

Carousel System Sleeper

TURNOUT BEARERS Formwork for the Production of Turnout Bearers

SLAB TRACK MOULD

PIER Special Steel faced Column Form

MESA SAFE Construction Safety System