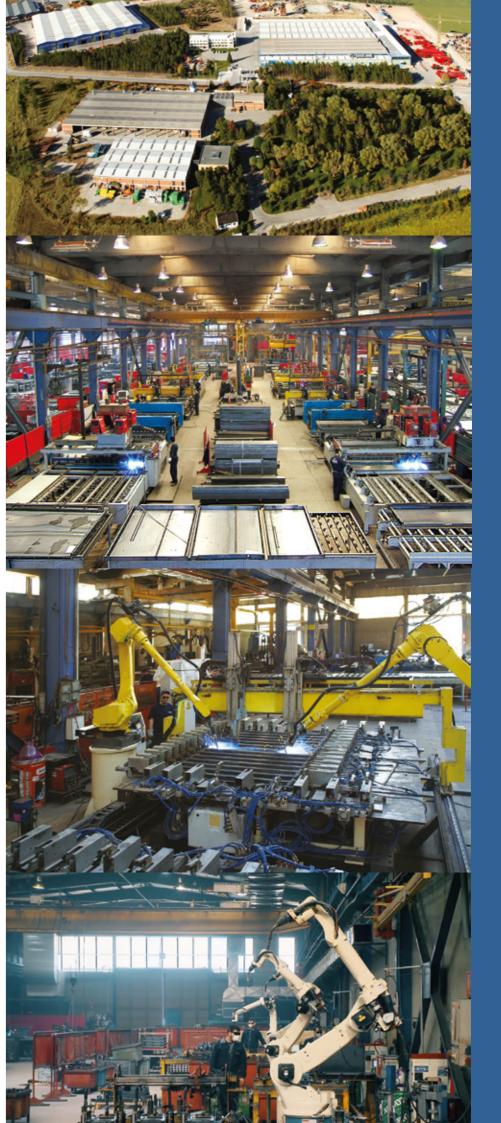

# **MCS3**° formwork

MESA IMALAT as founded in 1978 as a member of the MESA GROUP OF COMPANIES in Ankara. The initial objective was to design and manufacture tunnel formwork systems. Shortly thereafter, MESA IMALAT grew and extended its product range to include numerous types of high-tech formwork and scaffolding systems.

Today, with 30,000m2 facilities located on a spacious 105,000m2 lot, MESA IMALAT manufactures high-quality products and has become one of the largest steel formwork manufacturing facilities in Europe. MESA IMALAT gained a significant market share both in domestic and worldwide construction markets by offering a wide range of products with an annual production capacity of 200,000 m2 of steel formwork systems, 300,000 m2 of plywood formwork systems, and 1.000,000 m3 of slab formwork and scaffolding systems.

MESA Formwork Systems has reached almost 70 countries on 6 continents benefitting hundreds of prestigious superstructure and infrastructure construction projects. Especially in manufacturing of tunnel formwork systems, MESA IMALAT has become the leading company worldwide.