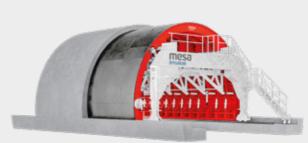

## "FORMING the Future"

Plywood Faced Column Form System

**COLUMN FORM SYSTEMS** 

STILO Steel faced Circular Column Steel framed Column Form System

Form System

TBM TUNNELS Segment Moulds

UNDERGROUND TUNNEL FORM SYSTEMS

NATM TUNNELS Travelling Tunnel Formwork

Carousel System Sleeper

TURNOUT BEARERS Formwork for the Production of Turnout Bearers

SLAB TRACK MOULD

PIER Special Steel faced Column Form

MESA SAFE Construction Safety System