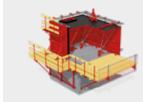

#### **TUNNEL FORM SYSTEMS**

ERTF Modular Tunnel Form System

MKTF Modified Tunnel Form System

TRTF Classic Tunnel Form System