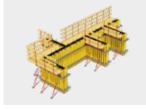

#### WALL FORM SYSTEMS

Plywood Faced Wall Form Steel Faced Wall Form System

Steel Faced Adjustable

FLEXO

System

Plywood Faced Adjustable

PLEXO

Circular Wall Form System Circular Wall Form System