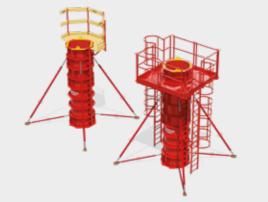

## CLIMBING PLATFORM SYSTEMS

Crane Lifted Rail Guided Climbing Platform

HCP Hydraulic Climbing Platform System

WSP Climbing Platform System Wind Shield Platform