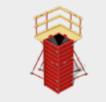

#### FACADE AND ACCESS SCAFFOLDING SYSTEMS

MESA CUPLOCK Stair-Cup Type Facade / Facade Scaffolding Working Scaffolding System System

MESA AL70