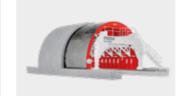

## "FORMING the Future"

Plywood Faced Column Form System

**COLUMN FORM SYSTEMS** 

STILO Steel faced Circular Column Steel framed Column Form System

Form System

TBM TUNNELS Segment Moulds

UNDERGROUND TUNNEL FORM SYSTEMS

NATM TUNNELS Travelling Tunnel Formwork

Carousel System Sleeper

TURNOUT BEARERS Formwork for the Production of Turnout Bearers

SLAB TRACK MOULD

PIER Special Steel faced Column Form

MESA SAFE Construction Safety System