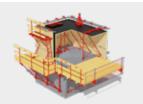

#### **TUNNEL FORM SYSTEMS**

ERTF Modular Tunnel Form System

MKTF Modified Tunnel Form System

TRTF Classic Tunnel Form System